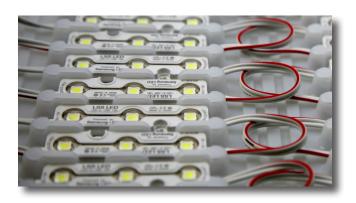

# YOUR SUCCESS IS OUR PRIORITY

3 Light: White LED

Powered by Part#: LSS-E-3-SW

2 wire pos-neg on each end, red-black.