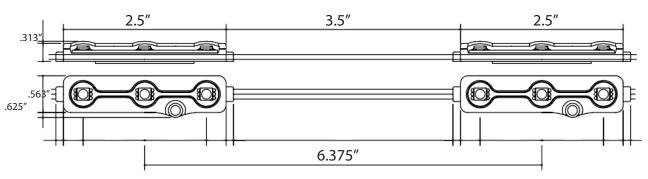

## Specification:

| ltem -               | Value                         | Unit        |
|----------------------|-------------------------------|-------------|
|                      | W                             |             |
| Power Dissipation    | 0.72                          | Watt        |
| Forward Voltage      | 12                            | VDC         |
| Forward Current      | 60                            | mA          |
| Luminous intensity   | 20000                         | mcd(Typ.)   |
| Luminous intensity   | 58                            | lm(Typ.)    |
| Lumen/Watt           | 80.5                          | lm/W        |
| CCT(K)               | 12000                         | Kelvin      |
| Viewing angle        | 120 degrees                   | Degrees     |
| L E D / Module Pitch | 25 / 161                      | mm          |
| Size                 | 2.5"x.5625"x.3125 / 72x17x8.2 | inches / mm |
| Operating Temp       | -23° ~ 140° F / -20° ~ 60° C  | °F/°C       |
| Storage Temp         | -22° ~ 150° F / -30° ~ 70° C  | °F/°C       |
| Waterproof           | IP68                          |             |
| Life Time            | 50,000 - 85,000               | Hour        |
| Cable                | UL, AWM2468 300V/80° C        |             |
| Case materials       | UL, ABS-HI121, HB-class       |             |

2 wire pos-neg on each end, red-black.