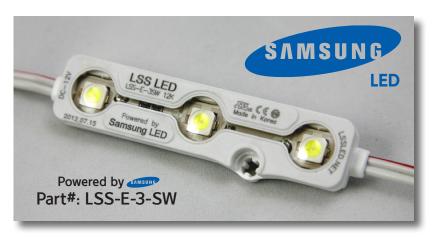

#### Features:

- Powered by SAMSUNG
- UL Approved (UL) 🕦
- IP 68 fully waterproof design
- 5 Year Limited Warranty
- 3M™ VHB™ Mounting Tape
- Reliable, Long Lasting, & Uniform Illumination
- Convenient, Practical, & Bright Illumination Solution for all Channel Letter Applications

# YOUR SUCCESS IS OUR PRIORITY

3 Light: White LED

Powered by Part#: LSS-E-3-SW