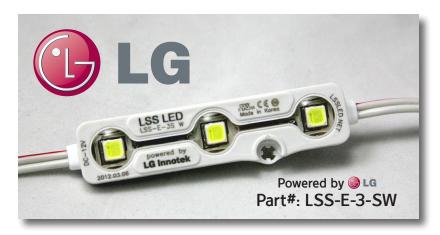

#### YOUR SUCCESS IS OUR PRIORITY

## We provide energy-efficient LED lighting solutions.



At Light Source Solutions. we focus on designing, manufacturing and delivering excellent quality, innovative solutions of LED technology. The LED lighting presents a wide range of solutions,

designed for use in all types of channel letter applications. Loaded with of energy-saving, safety, and convenient features, there is NO NEED to look any further! Light Source Solutions is your complete LED lighting solution for all your channel letter needs.

#### Features:

- Powered by **LG**
- UL Approved (4) 🕦
- IP 68 fully waterproof design
- 5 Year Limited Warranty
- 3M™ VHB™ Mounting Tape
- Reliable, Long Lasting & Uniform Illumination
- Convenient, Practical & Bright Illumination Solution for all Channel Letter **Applications**



# YOUR SUCCESS IS OUR PRIORITY





Powered by **LG**Part#: