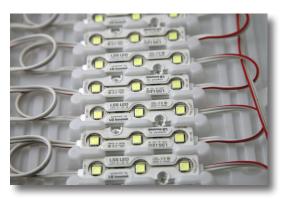

### **Specification:**

| ltem                 | Value                         | Unit        |
|----------------------|-------------------------------|-------------|
|                      | W                             |             |
| Power Dissipation    | 0.72                          | Watt        |
| Forward Voltage      | 12                            | VDC         |
| Forward Current      | 60                            | mA          |
| Luminous intensity   | 20000                         | mcd(Typ.)   |
| Luminous intensity   | 58                            | lm(Typ.)    |
| Lumen/Watt           | 80.5                          | lm/W        |
| CCT(K)               | 10000                         | Kelvin      |
| Viewing angle        | 120 degrees                   | Degrees     |
| L E D / Module Pitch | 25 / 161                      | mm          |
| Size                 | 2.5"x.5625"x.3125 / 72x17x8.2 | inches / mm |
| Operating Temp       | -23° ~ 140° F / -20° ~ 60° C  | °F/°C       |
| Storage Temp         | -22° ~ 150° F / -30° ~ 70° C  | °F/°C       |
| Waterproof           | IP68                          |             |
| Life Time            | 50,000 - 85,000               | Hour        |
| Cable                | UL, AWM2468 300V/80° C        |             |
| Case materials       | UL, ABS-HI121, HB-class       |             |